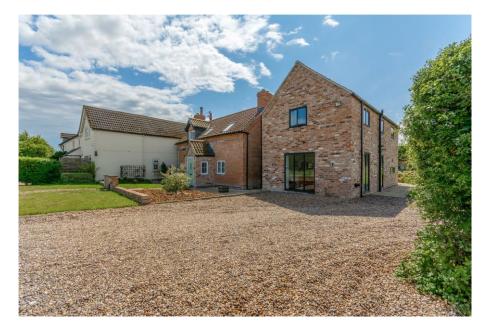

Hollins Cottage, Little Green, Car Colston, NG13 Guide Price: £995,000

## Hollins Cottage, Little Green, Car Colston, NG13 8JH

The picturesque conservation village of Car Colston is arguably Nottinghamshire's most sought after, with 29 acres of village greens (believed to be the largest rural common in England) a cricket pitch and a popular pub. Car Colston is ideally situated only 5 mins from the market town of Bingham and only 15 mins from popular West Bridgford. The A46 means that Newark and Leicester are 20 and 30 mins respectively by car and the London Kings Cross train goes from Newark and Grantham arriving in less than 1 hour. No upward chain.

## **Accommodation & Amenities**

- Brand Newly Renovated, Refurbished & Substantially Extended Character Home
- Fabulous 0.7 Acre Plot on the Village Green with South West Facing Rear Garden
- Representing an Incredibly Rare Opportunity in this Highly Sought After Village
- One of 17 Village Properties that have Common Rights/Grazing Rights (29 Acres)
- Excellent Transport Links & Local Schooling at Primary & Secondary Level
- Triple Oak Framed Garage with En-suite Guest Accommodation Above
- Flexible Accommodation to Suit a Variety of Needs
- High Specification Kitchen Diner & Living Space
- Two Further Reception Rooms
- Four Bedrooms & Two Bathrooms
- Lovely Original Period Features Retained Throughout
- No Upward Chainhttps://reports.spectre.uk.com/s/D2p4M