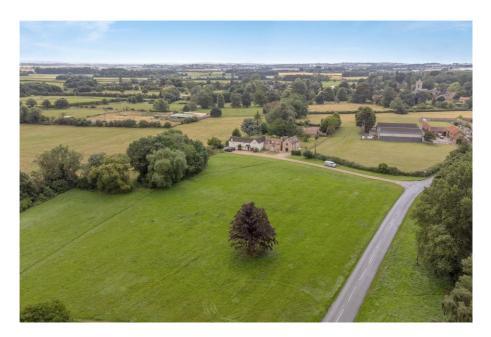

## Hollins Cottage, Little Green, Car Colston, NG13 8JH

The picturesque conservation village of Car Colston is arguably Nottinghamshire's most sought after, with 29 acres of village greens (believed to be the largest rural common in England) a cricket pitch and a popular pub. Car Colston is ideally situated only 5 mins from the market town of Bingham and only 15 mins from popular West Bridgford. The A46 means that Newark and Leicester are 20 and 30 mins respectively by car and the London Kings Cross train goes from Newark and Grantham arriving in less than 1 hour. No upward chain.