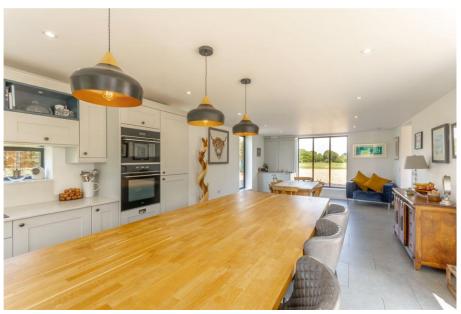

## **Accommodation & Amenities**

- Brand Newly Renovated, Refurbished & Substantially Extended Character Home
- Fabulous 0.7 Acre Plot on the Village Green with South West Facing Rear Garden
- Representing an Incredibly Rare Opportunity in this Highly Sought After Village
- One of 17 Village Properties that have Common Rights/Grazing Rights (29 Acres)
- Excellent Transport Links & Local Schooling at Primary & Secondary Level
- Triple Oak Framed Garage with En-suite Guest Accommodation Above
- Flexible Accommodation to Suit a Variety of Needs
- High Specification Kitchen Diner & Living Space
- Two Further Reception Rooms
- Four Bedrooms & Two Bathrooms
- Lovely Original Period Features Retained Throughout
- No Upward Chainhttps://reports.spectre.uk.com/s/D2p4M