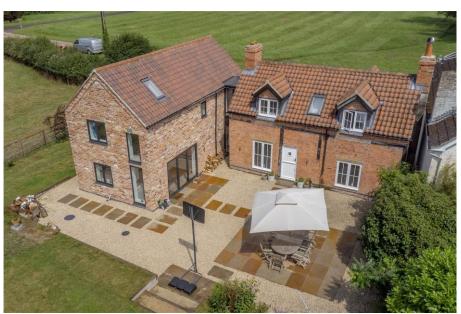

Hollins Cottage, Little Green, Car Colston, NG13 Guide Price: £995,000

## Hollins Cottage, Little Green, Car Colston, NG13 8JH

The picturesque conservation village of Car Colston is arguably Nottinghamshire's most sought after, with 29 acres of village greens (believed to be the largest rural common in England) a cricket pitch and a popular pub. Car Colston is ideally situated only 5 mins from the market town of Bingham and only 15 mins from popular West Bridgford. The A46 means that Newark and Leicester are 20 and 30 mins respectively by car and the London Kings Cross train goes from Newark and Grantham arriving in less than 1 hour. No upward chain.

## **Accommodation & Amenities**

- Brand Newly Renovated, Refurbished & Substantially Extended Character Home
- Fabulous 0.7 Acre Plot on the Village Green with South West Facing Rear Garden
- Representing an Incredibly Rare Opportunity in this Highly Sought After Village
- One of 17 Village Properties that have Common Rights/Grazing Rights (29 Acres)
- Excellent Transport Links & Local Schooling at Primary & Secondary Level
- Triple Oak Framed Garage with En-suite Guest Accommodation Above
- Flexible Accommodation to Suit a Variety of Needs
- High Specification Kitchen Diner & Living Space
- Two Further Reception Rooms
- Four Bedrooms & Two Bathrooms
- Lovely Original Period Features Retained Throughout
- No Upward Chainhttps://reports.spectre.uk.com/s/D2p4M