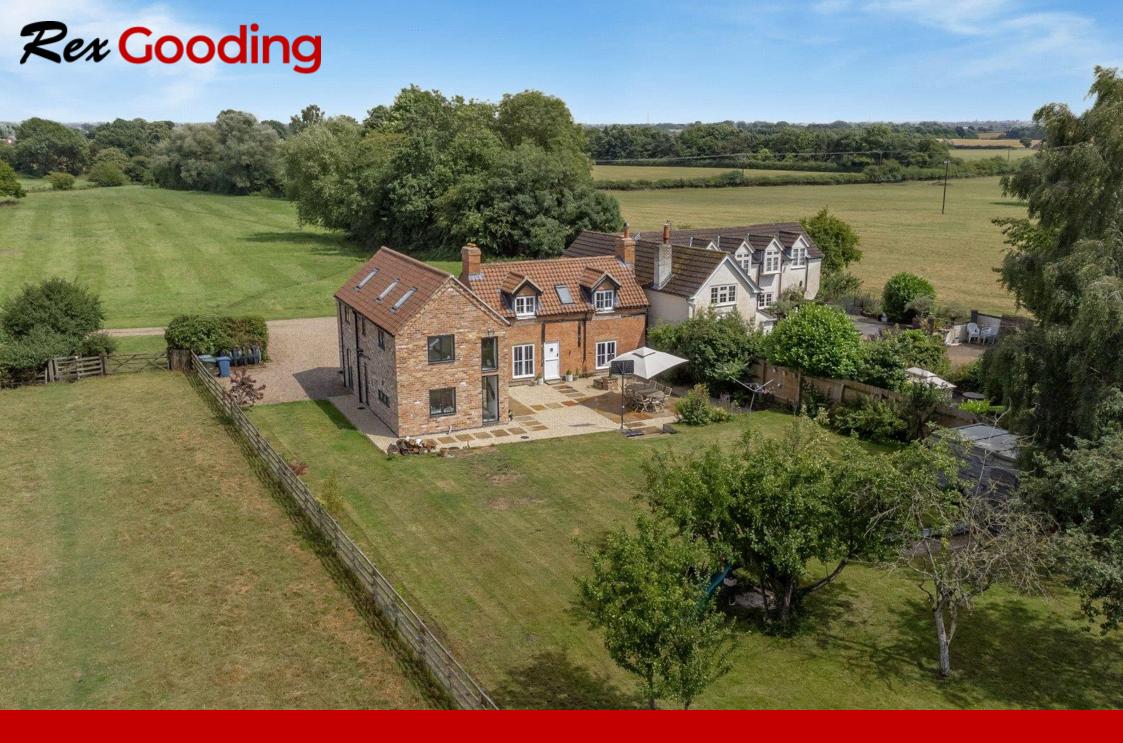

Hollins Cottage, Little Green, Car Colston, NG13 Guide Price: £995,000

## Hollins Cottage, Little Green, Car Colston, NG13 8JH

The picturesque conservation village of Car Colston is arguably Nottinghamshire's most sought after, with 29 acres of village greens (believed to be the largest rural common in England) a cricket pitch and a popular pub. Car Colston is ideally situated only 5 mins from the market town of Bingham and only 15 mins from popular West Bridgford. The A46 means that Newark and Leicester are 20 and 30 mins respectively by car and the London Kings Cross train goes from Newark and Grantham arriving in less than 1 hour. No upward chain.

## **Accommodation & Amenities**

- Brand Newly Renovated, Refurbished & Substantially Extended Character Home
- Fabulous 0.7 Acre Plot on the Village Green with South West Facing Rear Garden
- Representing an Incredibly Rare Opportunity in this Highly Sought After Village
- One of 17 Village Properties that have Common Rights/Grazing Rights (29 Acres)
- Excellent Transport Links & Local Schooling at Primary & Secondary Level
- Triple Oak Framed Garage with En-suite Guest Accommodation Above
- Flexible Accommodation to Suit a Variety of Needs
- High Specification Kitchen Diner & Living Space
- Two Further Reception Rooms
- Four Bedrooms & Two Bathrooms
- Lovely Original Period Features Retained Throughout
- No Upward Chainhttps://reports.spectre.uk.com/s/D2p4M