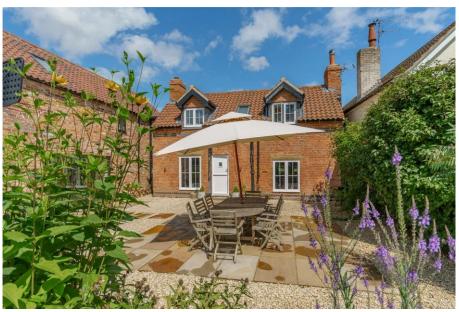

## **Accommodation & Amenities**

- Brand Newly Renovated, Refurbished & Substantially Extended Character Home
- Fabulous 0.7 Acre Plot on the Village Green with South West Facing Rear Garden
- Representing an Incredibly Rare Opportunity in this Highly Sought After Village
- One of 17 Village Properties that have Common Rights/Grazing Rights (29 Acres)
- Excellent Transport Links & Local Schooling at Primary & Secondary Level
- Triple Oak Framed Garage with En-suite Guest Accommodation Above
- Flexible Accommodation to Suit a Variety of Needs
- High Specification Kitchen Diner & Living Space
- Two Further Reception Rooms
- Four Bedrooms & Two Bathrooms
- Lovely Original Period Features Retained Throughout
- No Upward Chainhttps://reports.spectre.uk.com/s/D2p4M