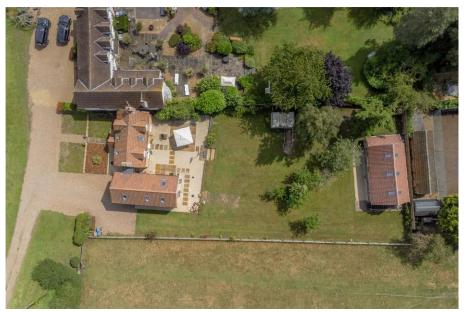

## Hollins Cottage, Little Green, Car Colston, NG13 8JH

The picturesque conservation village of Car Colston is arguably Nottinghamshire's most sought after, with 29 acres of village greens (believed to be the largest rural common in England) a cricket pitch and a popular pub. Car Colston is ideally situated only 5 mins from the market town of Bingham and only 15 mins from popular West Bridgford. The A46 means that Newark and Leicester are 20 and 30 mins respectively by car and the London Kings Cross train goes from Newark and Grantham arriving in less than 1 hour. No upward chain.

## **Accommodation & Amenities**

- Brand Newly Renovated, Refurbished & Substantially Extended Character Home
- Fabulous 0.7 Acre Plot on the Village Green with South West Facing Rear Garden
- Representing an Incredibly Rare Opportunity in this Highly Sought After Village
- One of 17 Village Properties that have Common Rights/Grazing Rights (29 Acres)
- Excellent Transport Links & Local Schooling at Primary & Secondary Level
- Triple Oak Framed Garage with En-suite Guest Accommodation Above
- Flexible Accommodation to Suit a Variety of Needs
- High Specification Kitchen Diner & Living Space
- Two Further Reception Rooms
- Four Bedrooms & Two Bathrooms
- Lovely Original Period Features Retained Throughout
- No Upward Chainhttps://reports.spectre.uk.com/s/D2p4M