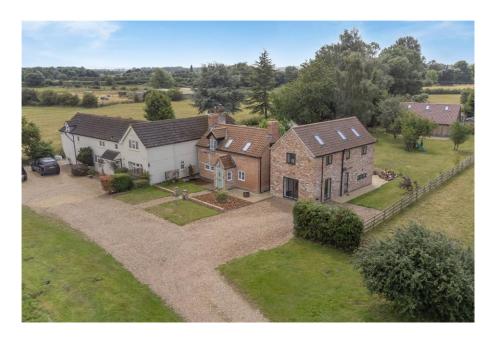

## Hollins Cottage, Little Green, Car Colston, NG13 8JH

The picturesque conservation village of Car Colston is arguably Nottinghamshire's most sought after, with 29 acres of village greens (believed to be the largest rural common in England) a cricket pitch and a popular pub. Car Colston is ideally situated only 5 mins from the market town of Bingham and only 15 mins from popular West Bridgford. The A46 means that Newark and Leicester are 20 and 30 mins respectively by car and the London Kings Cross train goes from Newark and Grantham arriving in less than 1 hour. No upward chain.

## **Accommodation & Amenities**

- Brand Newly Renovated, Refurbished & Substantially Extended Character Home
- Fabulous 0.7 Acre Plot on the Village Green with South West Facing Rear Garden
- Representing an Incredibly Rare Opportunity in this Highly Sought After Village
- One of 17 Village Properties that have Common Rights/Grazing Rights (29 Acres)
- Excellent Transport Links & Local Schooling at Primary & Secondary Level
- Triple Oak Framed Garage with En-suite Guest Accommodation Above
- Flexible Accommodation to Suit a Variety of Needs
- High Specification Kitchen Diner & Living Space
- Two Further Reception Rooms
- Four Bedrooms & Two Bathrooms
- Lovely Original Period Features Retained Throughout
- No Upward Chainhttps://reports.spectre.uk.com/s/D2p4M