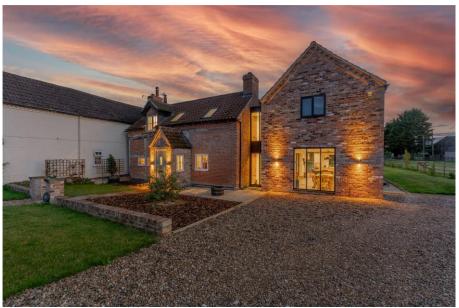

## Hollins Cottage, Little Green, Car Colston, NG13 8JH

The picturesque conservation village of Car Colston is arguably Nottinghamshire's most sought after, with 29 acres of village greens (believed to be the largest rural common in England) a cricket pitch and a popular pub. Car Colston is ideally situated only 5 mins from the market town of Bingham and only 15 mins from popular West Bridgford. The A46 means that Newark and Leicester are 20 and 30 mins respectively by car and the London Kings Cross train goes from Newark and Grantham arriving in less than 1 hour. No upward chain.

## **Accommodation & Amenities**

- Brand Newly Renovated, Refurbished & Substantially Extended Character Home
- Fabulous 0.7 Acre Plot on the Village Green with South West Facing Rear Garden
- Representing an Incredibly Rare Opportunity in this Highly Sought After Village
- One of 17 Village Properties that have Common Rights/Grazing Rights (29 Acres)
- Excellent Transport Links & Local Schooling at Primary & Secondary Level
- Triple Oak Framed Garage with En-suite Guest Accommodation Above
- Flexible Accommodation to Suit a Variety of Needs
- High Specification Kitchen Diner & Living Space
- Two Further Reception Rooms
- Four Bedrooms & Two Bathrooms
- Lovely Original Period Features Retained Throughout
- No Upward Chainhttps://reports.spectre.uk.com/s/D2p4M