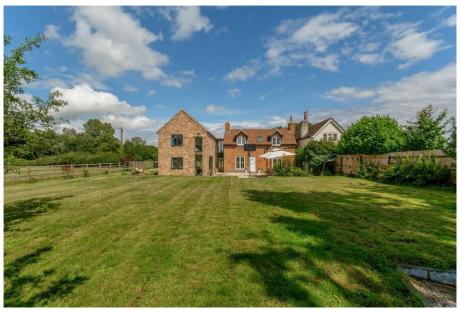

Hollins Cottage, Little Green, Car Colston, NG13 Guide Price: £995,000

## Hollins Cottage, Little Green, Car Colston, NG13 8JH

The picturesque conservation village of Car Colston is arguably Nottinghamshire's most sought after, with 29 acres of village greens (believed to be the largest rural common in England) a cricket pitch and a popular pub. Car Colston is ideally situated only 5 mins from the market town of Bingham and only 15 mins from popular West Bridgford. The A46 means that Newark and Leicester are 20 and 30 mins respectively by car and the London Kings Cross train goes from Newark and Grantham arriving in less than 1 hour. No upward chain.

## **Accommodation & Amenities**

- Brand Newly Renovated, Refurbished & Substantially Extended Character Home
- Fabulous 0.7 Acre Plot on the Village Green with South West Facing Rear Garden
- Representing an Incredibly Rare Opportunity in this Highly Sought After Village
- One of 17 Village Properties that have Common Rights/Grazing Rights (29 Acres)
- Excellent Transport Links & Local Schooling at Primary & Secondary Level
- Triple Oak Framed Garage with En-suite Guest Accommodation Above
- Flexible Accommodation to Suit a Variety of Needs
- High Specification Kitchen Diner & Living Space
- Two Further Reception Rooms
- Four Bedrooms & Two Bathrooms
- Lovely Original Period Features Retained Throughout
- No Upward Chainhttps://reports.spectre.uk.com/s/D2p4M