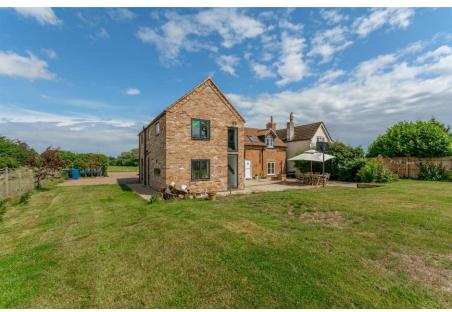

Hollins Cottage, Little Green, Car Colston, NG13 Guide Price: £995,000

## Hollins Cottage, Little Green, Car Colston, NG13 8JH

The picturesque conservation village of Car Colston is arguably Nottinghamshire's most sought after, with 29 acres of village greens (believed to be the largest rural common in England) a cricket pitch and a popular pub. Car Colston is ideally situated only 5 mins from the market town of Bingham and only 15 mins from popular West Bridgford. The A46 means that Newark and Leicester are 20 and 30 mins respectively by car and the London Kings Cross train goes from Newark and Grantham arriving in less than 1 hour. No upward chain.

## **Accommodation & Amenities**

- Brand Newly Renovated, Refurbished & Substantially Extended Character Home
- Fabulous 0.7 Acre Plot on the Village Green with South West Facing Rear Garden
- Representing an Incredibly Rare Opportunity in this Highly Sought After Village
- One of 17 Village Properties that have Common Rights/Grazing Rights (29 Acres)
- Excellent Transport Links & Local Schooling at Primary & Secondary Level
- Triple Oak Framed Garage with En-suite Guest Accommodation Above
- Flexible Accommodation to Suit a Variety of Needs
- High Specification Kitchen Diner & Living Space
- Two Further Reception Rooms
- Four Bedrooms & Two Bathrooms
- Lovely Original Period Features Retained Throughout
- No Upward Chainhttps://reports.spectre.uk.com/s/D2p4M