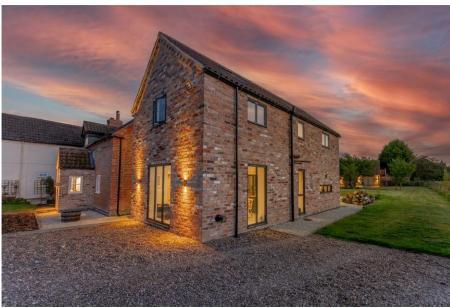

## Hollins Cottage, Little Green, Car Colston, NG13 8JH

The picturesque conservation village of Car Colston is arguably Nottinghamshire's most sought after, with 29 acres of village greens (believed to be the largest rural common in England) a cricket pitch and a popular pub. Car Colston is ideally situated only 5 mins from the market town of Bingham and only 15 mins from popular West Bridgford. The A46 means that Newark and Leicester are 20 and 30 mins respectively by car and the London Kings Cross train goes from Newark and Grantham arriving in less than 1 hour. No upward chain.

## **Accommodation & Amenities**

- Brand Newly Renovated, Refurbished & Substantially Extended Character Home
- Fabulous 0.7 Acre Plot on the Village Green with South West Facing Rear Garden
- Representing an Incredibly Rare Opportunity in this Highly Sought After Village
- One of 17 Village Properties that have Common Rights/Grazing Rights (29 Acres)
- Excellent Transport Links & Local Schooling at Primary & Secondary Level
- Triple Oak Framed Garage with En-suite Guest Accommodation Above
- Flexible Accommodation to Suit a Variety of Needs
- High Specification Kitchen Diner & Living Space
- Two Further Reception Rooms
- Four Bedrooms & Two Bathrooms
- Lovely Original Period Features Retained Throughout
- No Upward Chainhttps://reports.spectre.uk.com/s/D2p4M