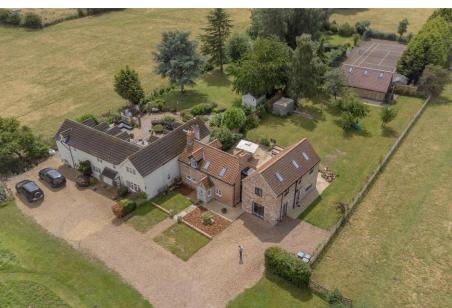

## Hollins Cottage, Little Green, Car Colston, NG13 8JH

The picturesque conservation village of Car Colston is arguably Nottinghamshire's most sought after, with 29 acres of village greens (believed to be the largest rural common in England) a cricket pitch and a popular pub. Car Colston is ideally situated only 5 mins from the market town of Bingham and only 15 mins from popular West Bridgford. The A46 means that Newark and Leicester are 20 and 30 mins respectively by car and the London Kings Cross train goes from Newark and Grantham arriving in less than 1 hour. No upward chain.

## **Accommodation & Amenities**

- Brand Newly Renovated, Refurbished & Substantially Extended Character Home
- Fabulous 0.7 Acre Plot on the Village Green with South West Facing Rear Garden
- Representing an Incredibly Rare Opportunity in this Highly Sought After Village
- One of 17 Village Properties that have Common Rights/Grazing Rights (29 Acres)
- Excellent Transport Links & Local Schooling at Primary & Secondary Level
- Triple Oak Framed Garage with En-suite Guest Accommodation Above
- Flexible Accommodation to Suit a Variety of Needs
- High Specification Kitchen Diner & Living Space
- Two Further Reception Rooms
- Four Bedrooms & Two Bathrooms
- Lovely Original Period Features Retained Throughout
- No Upward Chainhttps://reports.spectre.uk.com/s/D2p4M