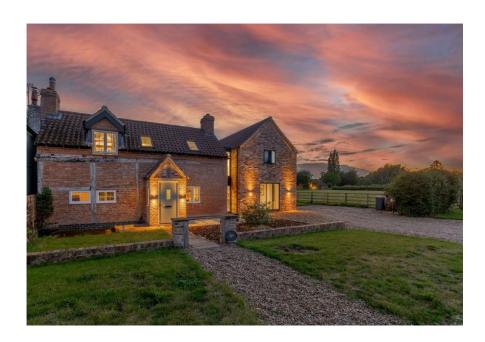

## Hollins Cottage, Little Green, Car Colston, NG13 8JH

The picturesque conservation village of Car Colston is arguably Nottinghamshire's most sought after, with 29 acres of village greens (believed to be the largest rural common in England) a cricket pitch and a popular pub. Car Colston is ideally situated only 5 mins from the market town of Bingham and only 15 mins from popular West Bridgford. The A46 means that Newark and Leicester are 20 and 30 mins respectively by car and the London Kings Cross train goes from Newark and Grantham arriving in less than 1 hour. No upward chain.

## **Accommodation & Amenities**

- Brand Newly Renovated, Refurbished & Substantially Extended Character Home
- Fabulous 0.7 Acre Plot on the Village Green with South West Facing Rear Garden
- Representing an Incredibly Rare Opportunity in this Highly Sought After Village
- One of 17 Village Properties that have Common Rights/Grazing Rights (29 Acres)
- Excellent Transport Links & Local Schooling at Primary & Secondary Level
- Triple Oak Framed Garage with En-suite Guest Accommodation Above
- Flexible Accommodation to Suit a Variety of Needs
- High Specification Kitchen Diner & Living Space
- Two Further Reception Rooms
- Four Bedrooms & Two Bathrooms
- Lovely Original Period Features Retained Throughout
- No Upward Chainhttps://reports.spectre.uk.com/s/D2p4M