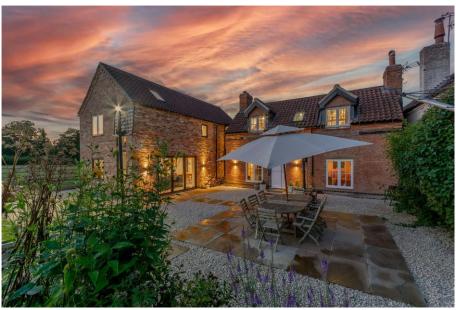

## **Accommodation & Amenities**

- Brand Newly Renovated, Refurbished & Substantially Extended Character Home
- Fabulous 0.7 Acre Plot on the Village Green with South West Facing Rear Garden
- Representing an Incredibly Rare Opportunity in this Highly Sought After Village
- One of 17 Village Properties that have Common Rights/Grazing Rights (29 Acres)
- Excellent Transport Links & Local Schooling at Primary & Secondary Level
- Triple Oak Framed Garage with En-suite Guest Accommodation Above
- Flexible Accommodation to Suit a Variety of Needs
- High Specification Kitchen Diner & Living Space
- Two Further Reception Rooms
- Four Bedrooms & Two Bathrooms
- Lovely Original Period Features Retained Throughout
- No Upward Chainhttps://reports.spectre.uk.com/s/D2p4M